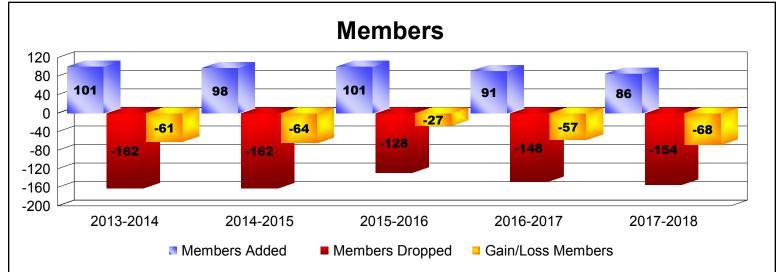

MBR0065 Page 1 of 3 8/27/2018 9:28:04AM

| Year      | New<br>Clubs | Dropped<br>Clubs | Gain/<br>Loss<br>Clubs | New<br>Members | Charter<br>Members | Reinstate<br>Members | Transfer<br>Members | Total<br>Member<br>Added | Total<br>Members<br>Dropped | Gain/<br>Loss<br>Members |
|-----------|--------------|------------------|------------------------|----------------|--------------------|----------------------|---------------------|--------------------------|-----------------------------|--------------------------|
| 2013-2014 | 0            | -1               | -1                     | 93             | 2                  | 2                    | 4                   | 101                      | -162                        | -61                      |
| 2014-2015 | 0            | 0                | 0                      | 87             | 2                  | 1                    | 8                   | 98                       | -162                        | -64                      |
| 2015-2016 | 0            | 0                | 0                      | 88             | 0                  | 4                    | 9                   | 101                      | -128                        | -27                      |
| 2016-2017 | 0            | -3               | -3                     | 83             | 0                  | 2                    | 6                   | 91                       | -148                        | -57                      |
| 2017-2018 | 0            | -2               | -2                     | 68             | 2                  | 2                    | 14                  | 86                       | -154                        | -68                      |
| Average   | 0            | -1               | -1                     | 84             | 1                  | 2                    | 8                   | 95                       | -151                        | -55                      |