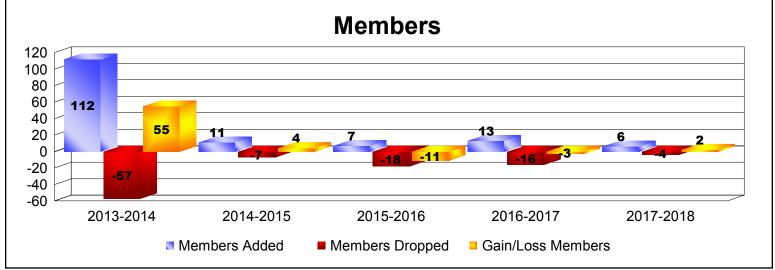

| Year      | New<br>Clubs | Dropped<br>Clubs | Gain/<br>Loss<br>Clubs | New<br>Members | Charter<br>Members | Reinstate<br>Members | Transfer<br>Members | Total<br>Member<br>Added | Total<br>Members<br>Dropped | Gain/<br>Loss<br>Members |
|-----------|--------------|------------------|------------------------|----------------|--------------------|----------------------|---------------------|--------------------------|-----------------------------|--------------------------|
| 2013-2014 | 1            | 0                | 1                      | 9              | 103                | 0                    | 0                   | 112                      | -57                         | 55                       |
| 2014-2015 | 0            | 0                | 0                      | 11             | 0                  | 0                    | 0                   | 11                       | -7                          | 4                        |
| 2015-2016 | 0            | 0                | 0                      | 7              | 0                  | 0                    | 0                   | 7                        | -18                         | -11                      |
| 2016-2017 | 0            | 0                | 0                      | 9              | 0                  | 0                    | 4                   | 13                       | -16                         | -3                       |
| 2017-2018 | 0            | 0                | 0                      | 6              | 0                  | 0                    | 0                   | 6                        | -4                          | 2                        |
| Average   | 0            | 0                | 0                      | 8              | 21                 | 0                    | 1                   | 30                       | -20                         | 9                        |