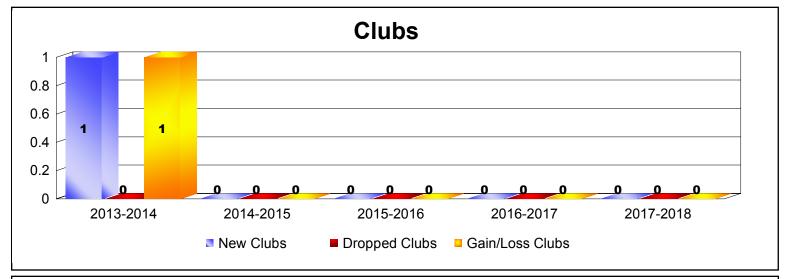

| Year      | New<br>Clubs | Dropped<br>Clubs | Gain/<br>Loss<br>Clubs | New<br>Members | Charter<br>Members | Reinstate<br>Members | Transfer<br>Members | Total<br>Member<br>Added | Total<br>Members<br>Dropped | Gain/<br>Loss<br>Members |
|-----------|--------------|------------------|------------------------|----------------|--------------------|----------------------|---------------------|--------------------------|-----------------------------|--------------------------|
| 2013-2014 | 1            | 0                | 1                      | 9              | 103                | 0                    | 0                   | 112                      | -57                         | 55                       |
| 2014-2015 | 0            | 0                | 0                      | 11             | 0                  | 0                    | 0                   | 11                       | -7                          | 4                        |
| 2015-2016 | 0            | 0                | 0                      | 7              | 0                  | 0                    | 0                   | 7                        | -18                         | -11                      |
| 2016-2017 | 0            | 0                | 0                      | 9              | 0                  | 0                    | 4                   | 13                       | -16                         | -3                       |
| 2017-2018 | 0            | 0                | 0                      | 6              | 0                  | 0                    | 0                   | 6                        | -4                          | 2                        |
| Average   | 0            | 0                | 0                      | 8              | 21                 | 0                    | 1                   | 30                       | -20                         | 9                        |