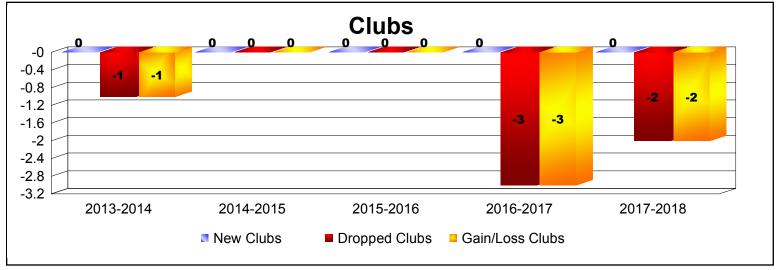

MBR0065 Page 1 of 3 8/27/2018 9:28:04AM

| Year      | New<br>Clubs | Dropped<br>Clubs | Gain/<br>Loss<br>Clubs | New<br>Members | Charter<br>Members | Reinstate<br>Members | Transfer<br>Members | Total<br>Member<br>Added | Total<br>Members<br>Dropped | Gain/<br>Loss<br>Members |
|-----------|--------------|------------------|------------------------|----------------|--------------------|----------------------|---------------------|--------------------------|-----------------------------|--------------------------|
| 2013-2014 | 0            | -1               | -1                     | 93             | 2                  | 2                    | 4                   | 101                      | -162                        | -61                      |
| 2014-2015 | 0            | 0                | 0                      | 87             | 2                  | 1                    | 8                   | 98                       | -162                        | -64                      |
| 2015-2016 | 0            | 0                | 0                      | 88             | 0                  | 4                    | 9                   | 101                      | -128                        | -27                      |
| 2016-2017 | 0            | -3               | -3                     | 83             | 0                  | 2                    | 6                   | 91                       | -148                        | -57                      |
| 2017-2018 | 0            | -2               | -2                     | 68             | 2                  | 2                    | 14                  | 86                       | -154                        | -68                      |
| Average   | 0            | -1               | -1                     | 84             | 1                  | 2                    | 8                   | 95                       | -151                        | -55                      |