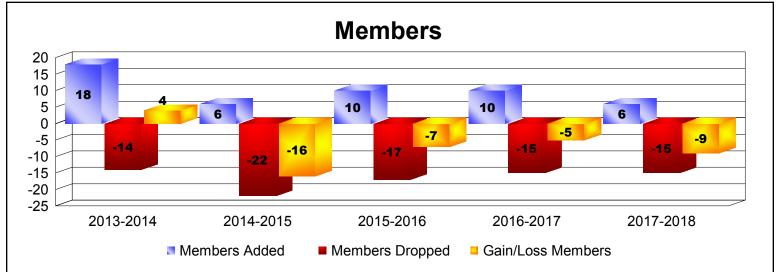

MBR0065 Page 2 of 3 8/27/2018 9:28:04AM

| Year      | New<br>Clubs | Dropped<br>Clubs | Gain/<br>Loss<br>Clubs | New<br>Members | Charter<br>Members | Reinstate<br>Members | Transfer<br>Members | Total<br>Member<br>Added | Total<br>Members<br>Dropped | Gain/<br>Loss<br>Members |
|-----------|--------------|------------------|------------------------|----------------|--------------------|----------------------|---------------------|--------------------------|-----------------------------|--------------------------|
| 2013-2014 | 0            | 0                | 0                      | 15             | 0                  | 0                    | 3                   | 18                       | -14                         | 4                        |
| 2014-2015 | 0            | 0                | 0                      | 4              | 0                  | 0                    | 2                   | 6                        | -22                         | -16                      |
| 2015-2016 | 0            | 0                | 0                      | 9              | 0                  | 0                    | 1                   | 10                       | -17                         | -7                       |
| 2016-2017 | 0            | 0                | 0                      | 10             | 0                  | 0                    | 0                   | 10                       | -15                         | -5                       |
| 2017-2018 | 0            | 0                | 0                      | 6              | 0                  | 0                    | 0                   | 6                        | -15                         | -9                       |
| Average   | 0            | 0                | 0                      | 9              | 0                  | 0                    | 1                   | 10                       | -17                         | -7                       |